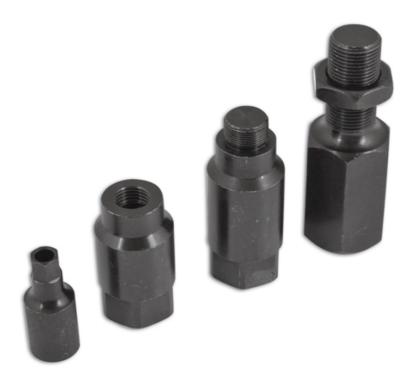

## Diesel Injector Removal Set - for Delphi/Bosch

Specifically designed for removing Delphi/Bosch diesel injectors. Adaptors can also be used with an air tool to loosen the injectors by vibration. Set of 2 adaptors plus a special tool for removing the internal part of Bosch injectors.

## **Additional Information**

- Adaptors can also be used with an air tool to loosen the injectors by vibration.
- Suitable for use with the Laser Slide Hammer with 5/8" UNF thread Part No. 4811.
- Includes 2 injector adaptors and the special tool for removing the internal part of the Bosch injectors.
- Kit includes an M20 x 1.5 x 5/8" UNF Slide hammer adaptor.
- Made in Sheffield.